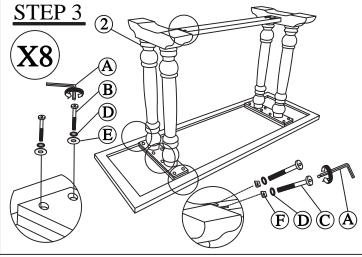

| PARTS LIST |                  |       |  |
|------------|------------------|-------|--|
| NO.        | COMPONENT        | QTY.  |  |
| 1          | TABLE TOP        | 1 PCS |  |
| 2          | TABLE LEG        | 2 PCS |  |
| 3          | BOTTOM STRETCHER | 1 PCS |  |

| HARDWARE LIST |                         |        |  |
|---------------|-------------------------|--------|--|
| NO.           | DESCRIPTION             | QTY.   |  |
| A             | M4 x 110MM ALLEN KEY    | 1 PCS  |  |
| В             | M6 x 35MM JCBC BOLT     | 16 PCS |  |
| C             | M6 x 50MM JCBC BOLT     | 4 PCS  |  |
| D             | M6 x 13MM SPRING WASHER | 20 PCS |  |
| Е             | M6 x 19MM FLAT WASHER 0 | 16 PCS |  |
| F             | D SHAPE SPACER          | 4 PCS  |  |
| G             | M10 x 30MM WOOD DOWEL   | 2 PCS  |  |