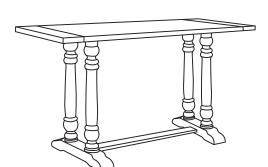

## Progressive®ASSEMBLY INSTRUCTION furniture Item No: D847-12

Description: COUNTER TABLE