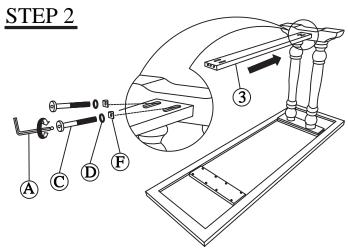

| PARTS LIST |                  |       |  |
|------------|------------------|-------|--|
| NO.        | COMPONENT        | QTY.  |  |
| 1          | TABLE TOP        | 1 PCS |  |
| 2          | TABLE LEG        | 2 PCS |  |
| 3          | BOTTOM STRETCHER | 1 PCS |  |

| HARDWARE LIST |                         |        |  |
|---------------|-------------------------|--------|--|
| NO.           | DESCRIPTION             | QTY.   |  |
| A             | M4 x 110MM ALLEN KEY    | 1 PCS  |  |
| В             | M6 x 35MM JCBC BOLT     | 16 PCS |  |
| C             | M6 x 50MM JCBC BOLT     | 4 PCS  |  |
| D             | M6 x 13MM SPRING WASHER | 20 PCS |  |
| Е             | M6 x 19MM FLAT WASHER 0 | 16 PCS |  |
| F             | D SHAPE SPACER          | 4 PCS  |  |
| G             | M10 x 30MM WOOD DOWEL   | 2 PCS  |  |