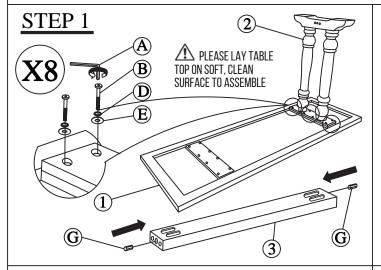

| PARTS LIST |                  |       |  |
|------------|------------------|-------|--|
| NO.        | COMPONENT        | QTY.  |  |
| 1          | TABLE TOP        | 1 PCS |  |
| 2          | TABLE LEG        | 2 PCS |  |
| 3          | BOTTOM STRETCHER | 1 PCS |  |

| HARDWARE LIST |                         |        |  |
|---------------|-------------------------|--------|--|
| NO.           | DESCRIPTION             | QTY.   |  |
| A             | M4 x 110MM ALLEN KEY    | 1 PCS  |  |
| В             | M6 x 35MM JCBC BOLT     | 16 PCS |  |
| C             | M6 x 50MM JCBC BOLT     | 4 PCS  |  |
| D             | M6 x 13MM SPRING WASHER | 20 PCS |  |
| Е             | M6 x 19MM FLAT WASHER 0 | 16 PCS |  |
| F             | D SHAPE SPACER          | 4 PCS  |  |
| G             | M10 x 30MM WOOD DOWEL   | 2 PCS  |  |