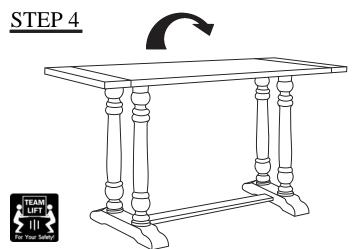

## Progressive®ASSEMBLY INSTRUCTION furniture Item No: D847-12

Description: COUNTER TABLE